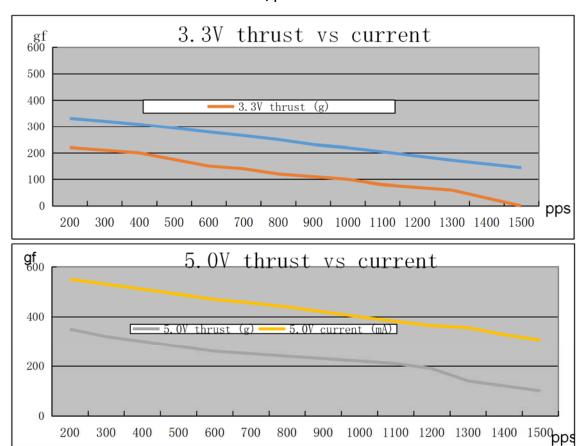

Coil resistance:16  $\Omega$ /phase

| Frequency                                                                                                                                                           | 200 | 300 | 400 | 500 | 600 | 700 | 800 | 900 | 1000 | 1100 | 1200 | 1300 | 1400 | 1500 |                 |
|---------------------------------------------------------------------------------------------------------------------------------------------------------------------|-----|-----|-----|-----|-----|-----|-----|-----|------|------|------|------|------|------|-----------------|
| 1#                                                                                                                                                                  | 220 | 210 | 200 | 175 | 150 | 140 | 120 | 110 | 100  | 80   | 70   | 60   | 30   | 0    | 3.3V<br>thrust  |
| 2#                                                                                                                                                                  | 350 | 320 | 300 | 280 | 260 | 250 | 240 | 230 | 220  | 210  | 190  | 140  | 120  | 100  | 5.0V<br>thrust  |
| 3.3VDC 1000pps long time running, motor surface temperature is about 33°C, 600pps long time running, motor surface temperature is about 36°C. Room temperature 22°C |     |     |     |     |     |     |     |     |      |      |      |      |      |      |                 |
| 1#                                                                                                                                                                  | 331 | 320 | 308 | 294 | 279 | 265 | 250 | 231 | 219  | 204  | 188  | 172  | 158  | 144  | 3.3V<br>current |
| 2#                                                                                                                                                                  | 550 | 530 | 510 | 490 | 470 | 456 | 440 | 420 | 400  | 382  | 364  | 356  | 328  | 306  | 5.0V<br>current |

5.0VDC 1000pps long time running, motor surface temperature is about  $50^{\circ}\text{C}$ , 600pps long time running, motor surface temperature is about  $53^{\circ}\text{C}$ , room temperature  $22^{\circ}\text{C}$